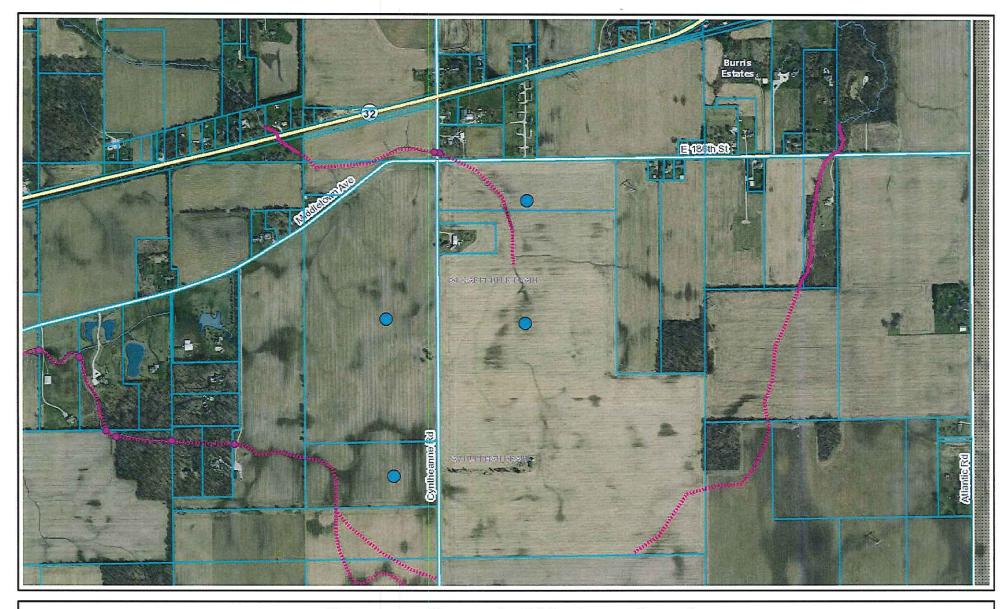

#### History:

The reconstruction project includes two arms of the overall William Locke Drain. These are identified as Arm No. 1 and Arm No.1 to Arm No.1. Arm No.1 includes the former J.C. Stephenson Drain.

### **Current Condition of the Drain:**

In a July 2010 report for the reconstruction of the William Locke Arm of Stony Creek, the William Locke Arm 1 is identified as a 24-inch pipe that was corroded and submerged in sediment causing water to back up in the tile and allowing water to pond in the farm fields resulting in crop damage. With the 2011 Stony Creek Reconstruction which included the William Locke Drain, the outlet of the Arm No. 1 to the Locke Drain is no longer submerged in sediment.

The drain functions but is undersized and a majority of the properties served by the drain have standing water issues that affect crop production.

3

Based on a search of the County's database for drainage complaints from the date of this report to January 1, 1920, there have been forty-four (44) drainage complaints logged in to the County's database for such complaints since April 5, 2000 for the existing William Locke Drain Arm No. 1 and the William Locke Arm No. 1 of Arm No. 1.