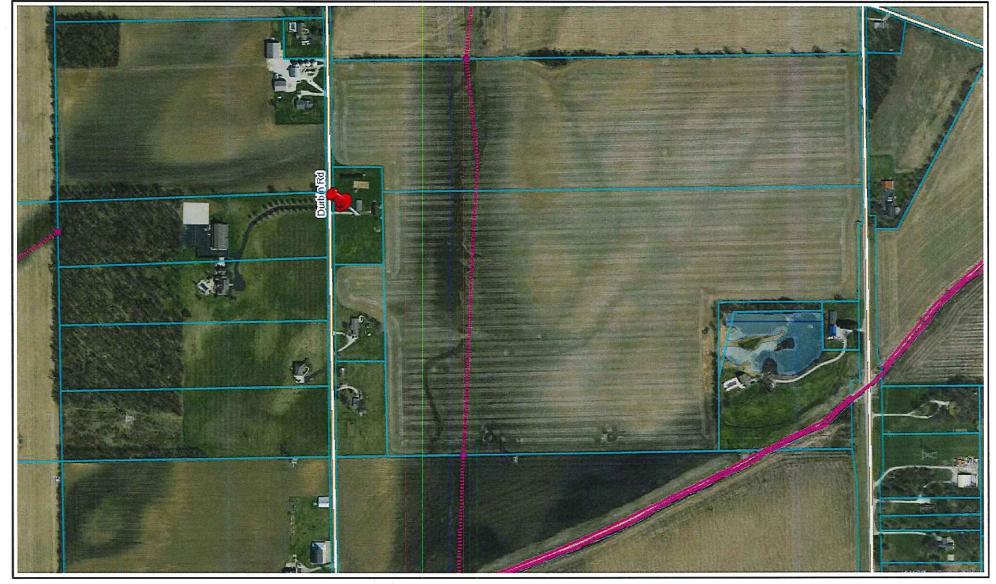

### Easements:

The drain will be reconstructed in the existing location except for the portion across the Flanders tract number 07-08-07-00-001.004. This property will have the tile extended across a portion of the tract. This is the new tile extension from Station 0+00 of the J.C. Stephenson Drain described above. This is the new tile from Station 100+77.69 to Station 111+35.66 as shown on the proposed reconstruction plans. The easement shall be 75 feet on either side of the new tile centerline across this tract. This easement shall not cross onto nor encumber tract 07-08-07-00-001.000 owned by Paul E. & Sandra L. Deaton.