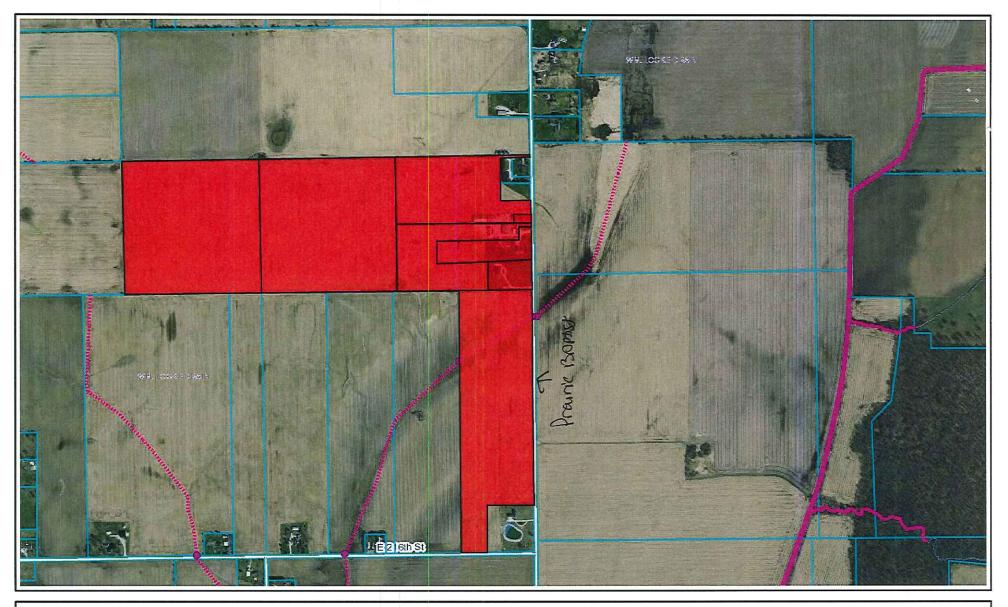

### Easements:

The drain will be reconstructed in the existing location except for the portion across the Flanders tract number 07-08-07-00-001.004. This property will have the tile extended across a portion of the tract. This is the new tile extension from Station 0+00 of the J.C. Stephenson Drain described above. This is the new tile from Station 100+77.69 to Station 111+35.66 as shown on the proposed reconstruction plans. The easement shall be 75 feet on either side of the new tile centerline across this tract. This easement shall not cross onto nor encumber tract 07-08-07-00-001.000 owned by Paul E. & Sandra L. Deaton.