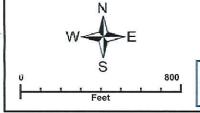

### **Reconstruction Assessment**

I have reviewed the drainage shed for the proposed reconstruction of the William Locke Arm 1 Drain. Upon considering each parcel individually I believe that each parcel within the William Locke Arm 1 drainage shed will have equal benefits. There, I recommend each tract be assessed equally. The William Locke Arm 1 Drainage Shed consists of 832.84 acres. The costs to be allocated are as follows:

After the project is complete, the total length of the drain would be 15,969.92-LF. The total length of the current drain per the GASB-34 records is 15,069-LF. These lengths represent Arm 1 and Arm1 of Arm 1.