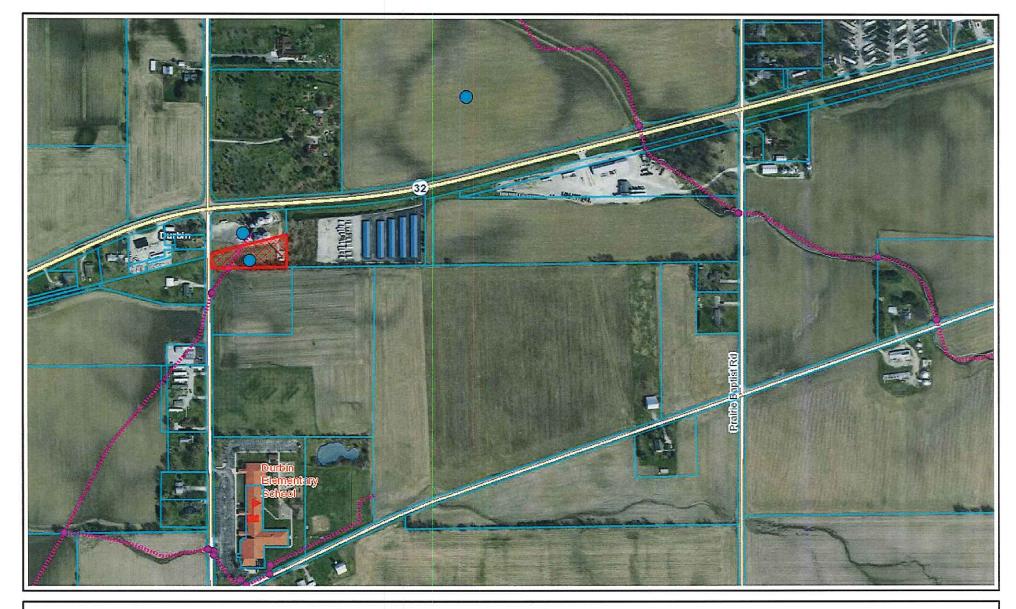

### Easements:

The drain will be reconstructed in the existing location except for the portion across the Flanders tract number 07-08-07-00-001.004. This property will have the tile extended across a portion of the tract. This is the new tile extension from Station 0+00 of the J.C. Stephenson Drain described above. This is the new tile from Station 100+77.69 to Station 111+35.66 as shown on the proposed reconstruction plans. The easement shall be 75 feet on either side of the new tile centerline across this tract. This easement shall not cross onto nor encumber tract 07-08-07-00-001.000 owned by Paul E. & Sandra L. Deaton.

The report proposed a project beginning at Station 0+00 of the William Locke Arm #1 (which was assumed to be the breather in the east r/w of Prairie Baptist Road) to replace the entire length of the J. C. Stephenson Drain. In addition, the tile would be extended north from the south line of Jeanne Flanders parcel 07-08-07-00-00-001.004 to the south right-of-way line of 216<sup>th</sup> Street. The report indicated that the J. C. Stephenson Drain was an 8-inch tile and inoperable. The project proposed 1,287 of 10" and 2,049 of 12". The report also indicates that regulated drain easement will be added on the Flanders property for the extension of the drain beyond the end of the J. C. Stephenson Drain. The project would increase length of the William Locke from Station 0+00 of the J. C. Stephenson Drain a length of 1,287 feet to the r/w of 216th Street and provide easement over Flanders and Wilson. The project was to begin at the eastern end of the 12" CMP under Prairie Baptist Road and continue north and east along the alignment of the J. C. Stephenson Drain to Station 0+00 at the southern end of the current Flanders property referenced above and then continue as new pipe a distance of 1,287 across the current Flanders property to 216<sup>th</sup> Street. The pipe replacement described in this report generally agrees with the "covered or blind" (tile) portion of the J. C. Stephenson Drain described in the 1880 report (2,049 feet of new pipe to replace the previously described 2,108 feet of existing pipe).

Station 0+00 of Arm No.1 was described in the June 13, 1918 report to be Station 17+60 of the "original arm"; also being Station 39+0 of the J.C. Stephenson Drain and located 1,300-feet west and 15 feet north of the Northeast Corner of the South Half of the Southeast Quarter of Section 12, Township 19 North, Range 5 East. The point referenced as Station 0+00 of the William Locke Arm #1 in the February 13, 1995 report was approximately Station 0+00 of the "original arm to said Ditch" and approximately Station 17+92 of the J.C. Stephenson Drain. Also, the entire drain as described in the 1880 report was not replaced by the 1995 project. The 1995 project only replaced the tiled portion of the original drain. The