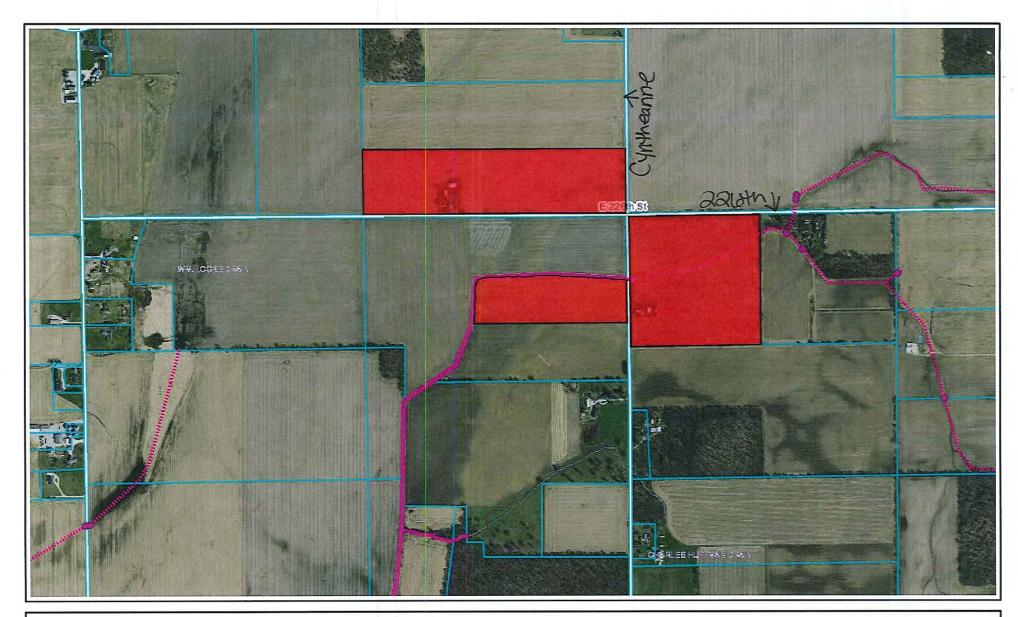

### **Hamilton County Highway Costs:**

As per IC 36-9-27-71, the costs of improvements under Durbin Road, 216<sup>th</sup> Street and Prairie Baptist Road shall be paid by the Hamilton County Highway. The estimated costs of this work is as follows: